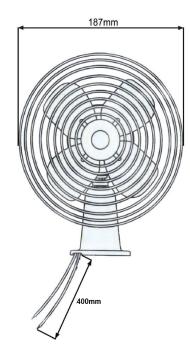

## **Technical Drawing** (not to scale)

## **Specification**

Voltage 12V

Fan Coated Steel Enclosure/Base Coated Steel

Motor (DC) 12V,1.2A, 2800RPM±100RPM

Flying Leads 40cm

Mounting 3 x M6 bolt. 48mm PCD Dimensions Please see above diagram

Weight 1260g Compliance CE