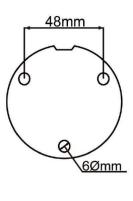

## **Technical Drawing** (not to scale)

## **Specification**

Voltage 12V

Fan Coated Steel Enclosure/Base Coated Steel

Motor (DC) 12V,1.2A, 2800RPM±100RPM

Flying Leads 40cm

Mounting 3 x M6 bolt. 48mm PCD Dimensions Please see above diagram

Weight 1260g Compliance CE