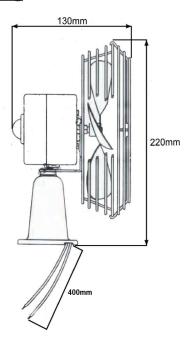

## **Technical Drawing** (not to scale)

## **Specification**

Voltage 12V

Fan Coated Steel Enclosure/Base Coated Steel

Motor (DC) 12V,1.2A, 2800RPM±100RPM

Flying Leads 40cm

Mounting 3 x M6 bolt. 48mm PCD Dimensions Please see above diagram

Weight 1260g Compliance CE